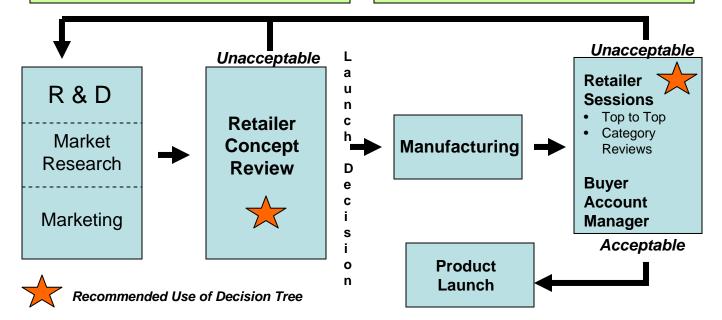

### **ILRT Anti-Theft Decision Tree for Product Protection**

# When Should It Be Reviewed (Including LP)?

# **Supplier**

- New Product Development
- Product Redesign
- Mid Year Launches or Repackage Initiatives
- ROI Discussion
- Top to Top Sessions

# Retailer

- New Item Introduction Sessions
- Top to Top Sessions
- Category Review Sessions

<sup>\*</sup> Attend Top to Top Meetings